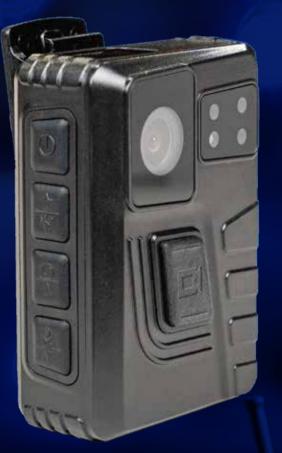

## ARSENAL BODY CAMERA

- → Full 12-hours shift battery life (no changing batteries or charging needed)
- → Photo/Audio/Video recording
- $\rightarrow$  Review recording in the field, no app required
- $\rightarrow$  IR included, but not required

#### Specification

- $\rightarrow$  Video Quality
- 1080P
- $\rightarrow$  Battery life
- 12+HOURS (on a single charge)
- $\rightarrow$  Mil-spec Drop Tested YES
- → Water/dust Resistance IP65

www.10-8Video.com