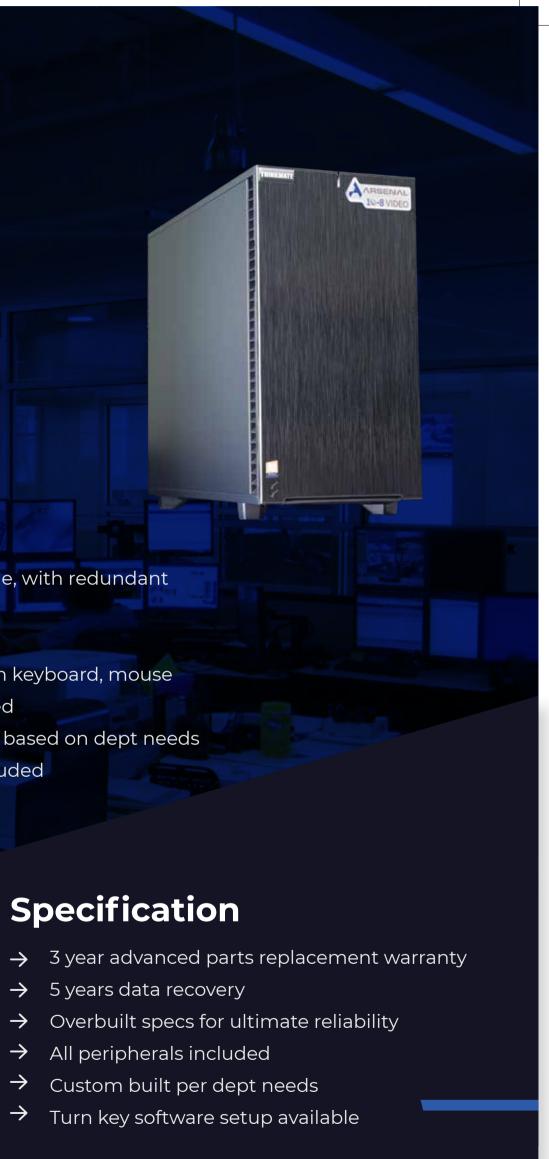

# **ARSENAL** SERVER

- $\rightarrow$  6 to 60 TB usable storage, with redundant backup inside
- $\rightarrow$  Near Silent operation

 $\overline{}$ 

- $\rightarrow$  27" IPS monitor, logitech keyboard, mouse and speakers all included
- → Can be custom ordered based on dept needs
- → UPS Battery Backup inluded

### Specification

- $\rightarrow$  5 years data recovery
- $\rightarrow$  Overbuilt specs for ultimate reliability
- $\rightarrow$  All peripherals included
- $\rightarrow$  Custom built per dept needs
- $\rightarrow$  Turn key software setup available