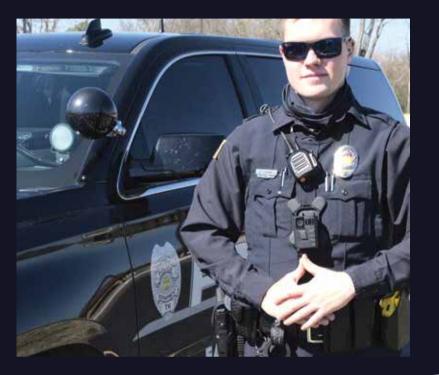

## ARSENAL BODY CAMERA

- → Full 12-hours shift battery life (no changing batteries or charging needed)
- → Photo/Audio/Video recording
- $\rightarrow$  Review recording in the field, no app required
- $\rightarrow$  IR included, but not required

#### Specification

- $\rightarrow$  Video Quality
- 1080P
- $\rightarrow$  Battery life
- 12+HOURS (on a single charge)
- $\rightarrow$  Mil-spec Drop Tested YES
- → Water/dust Resistance IP65

www.10-8Video.com